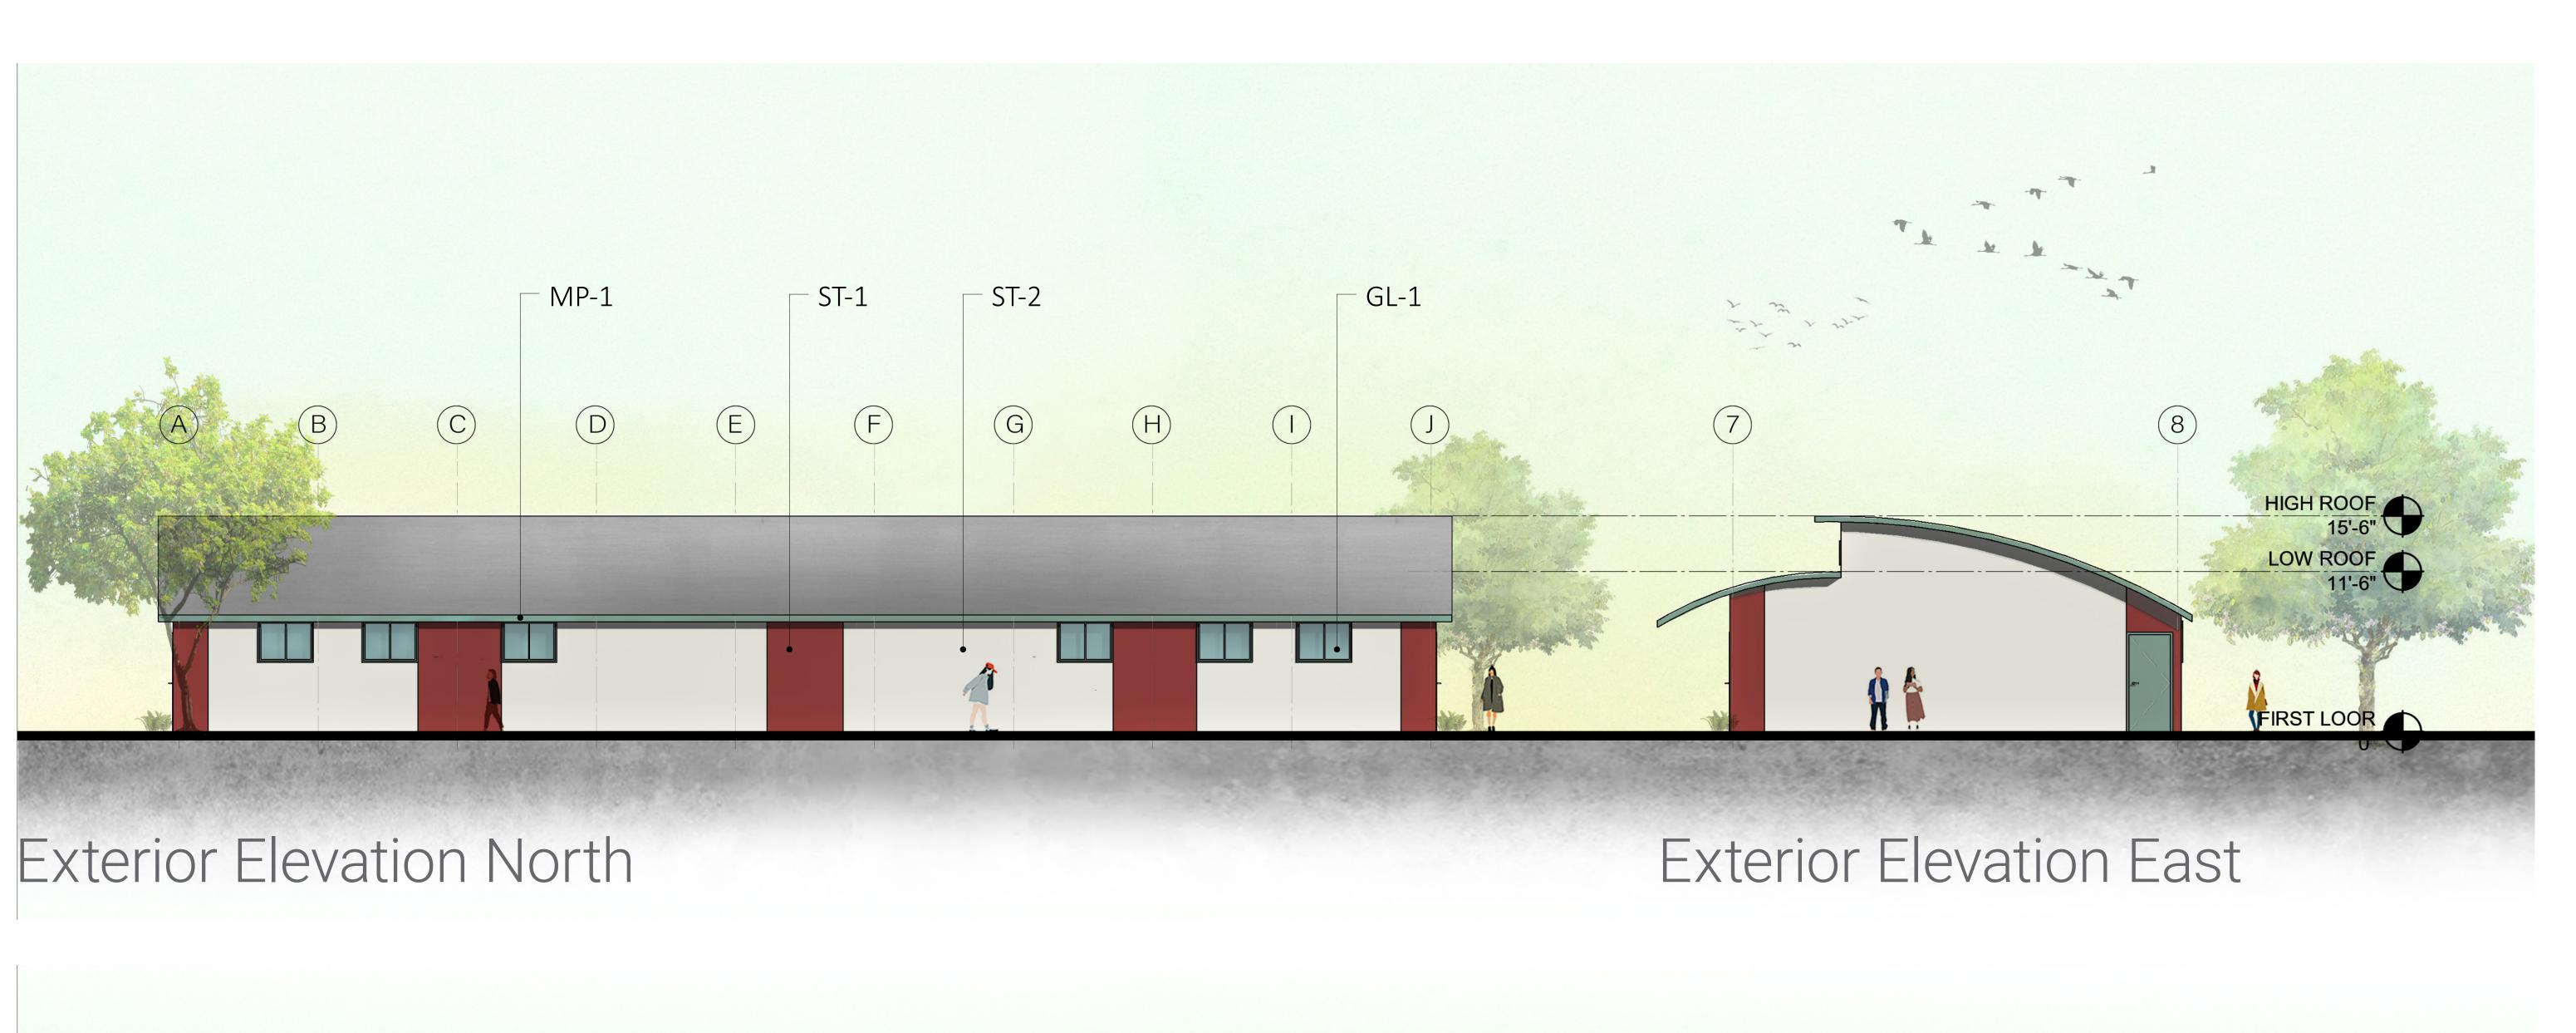

CLIENT PROJ NO:

**FLOOR PLAN** 

**BUILDING ELEVATION** 

CLIENT PROJ NO:

SCHEMATIC DESIGN

**ELEVATION** 

REVIEWING AGENCIES STAMP HERE

DATE

HMC Architects 3584-001-000 3546 CONCOURS STREET ONTARIO, CA 91764

**NOTES** 

ISSUE

25 W CASTLEWOOD DR SAN RAFAEL, CA 94901

GLENWOOD TK AND KINDERGARTEN