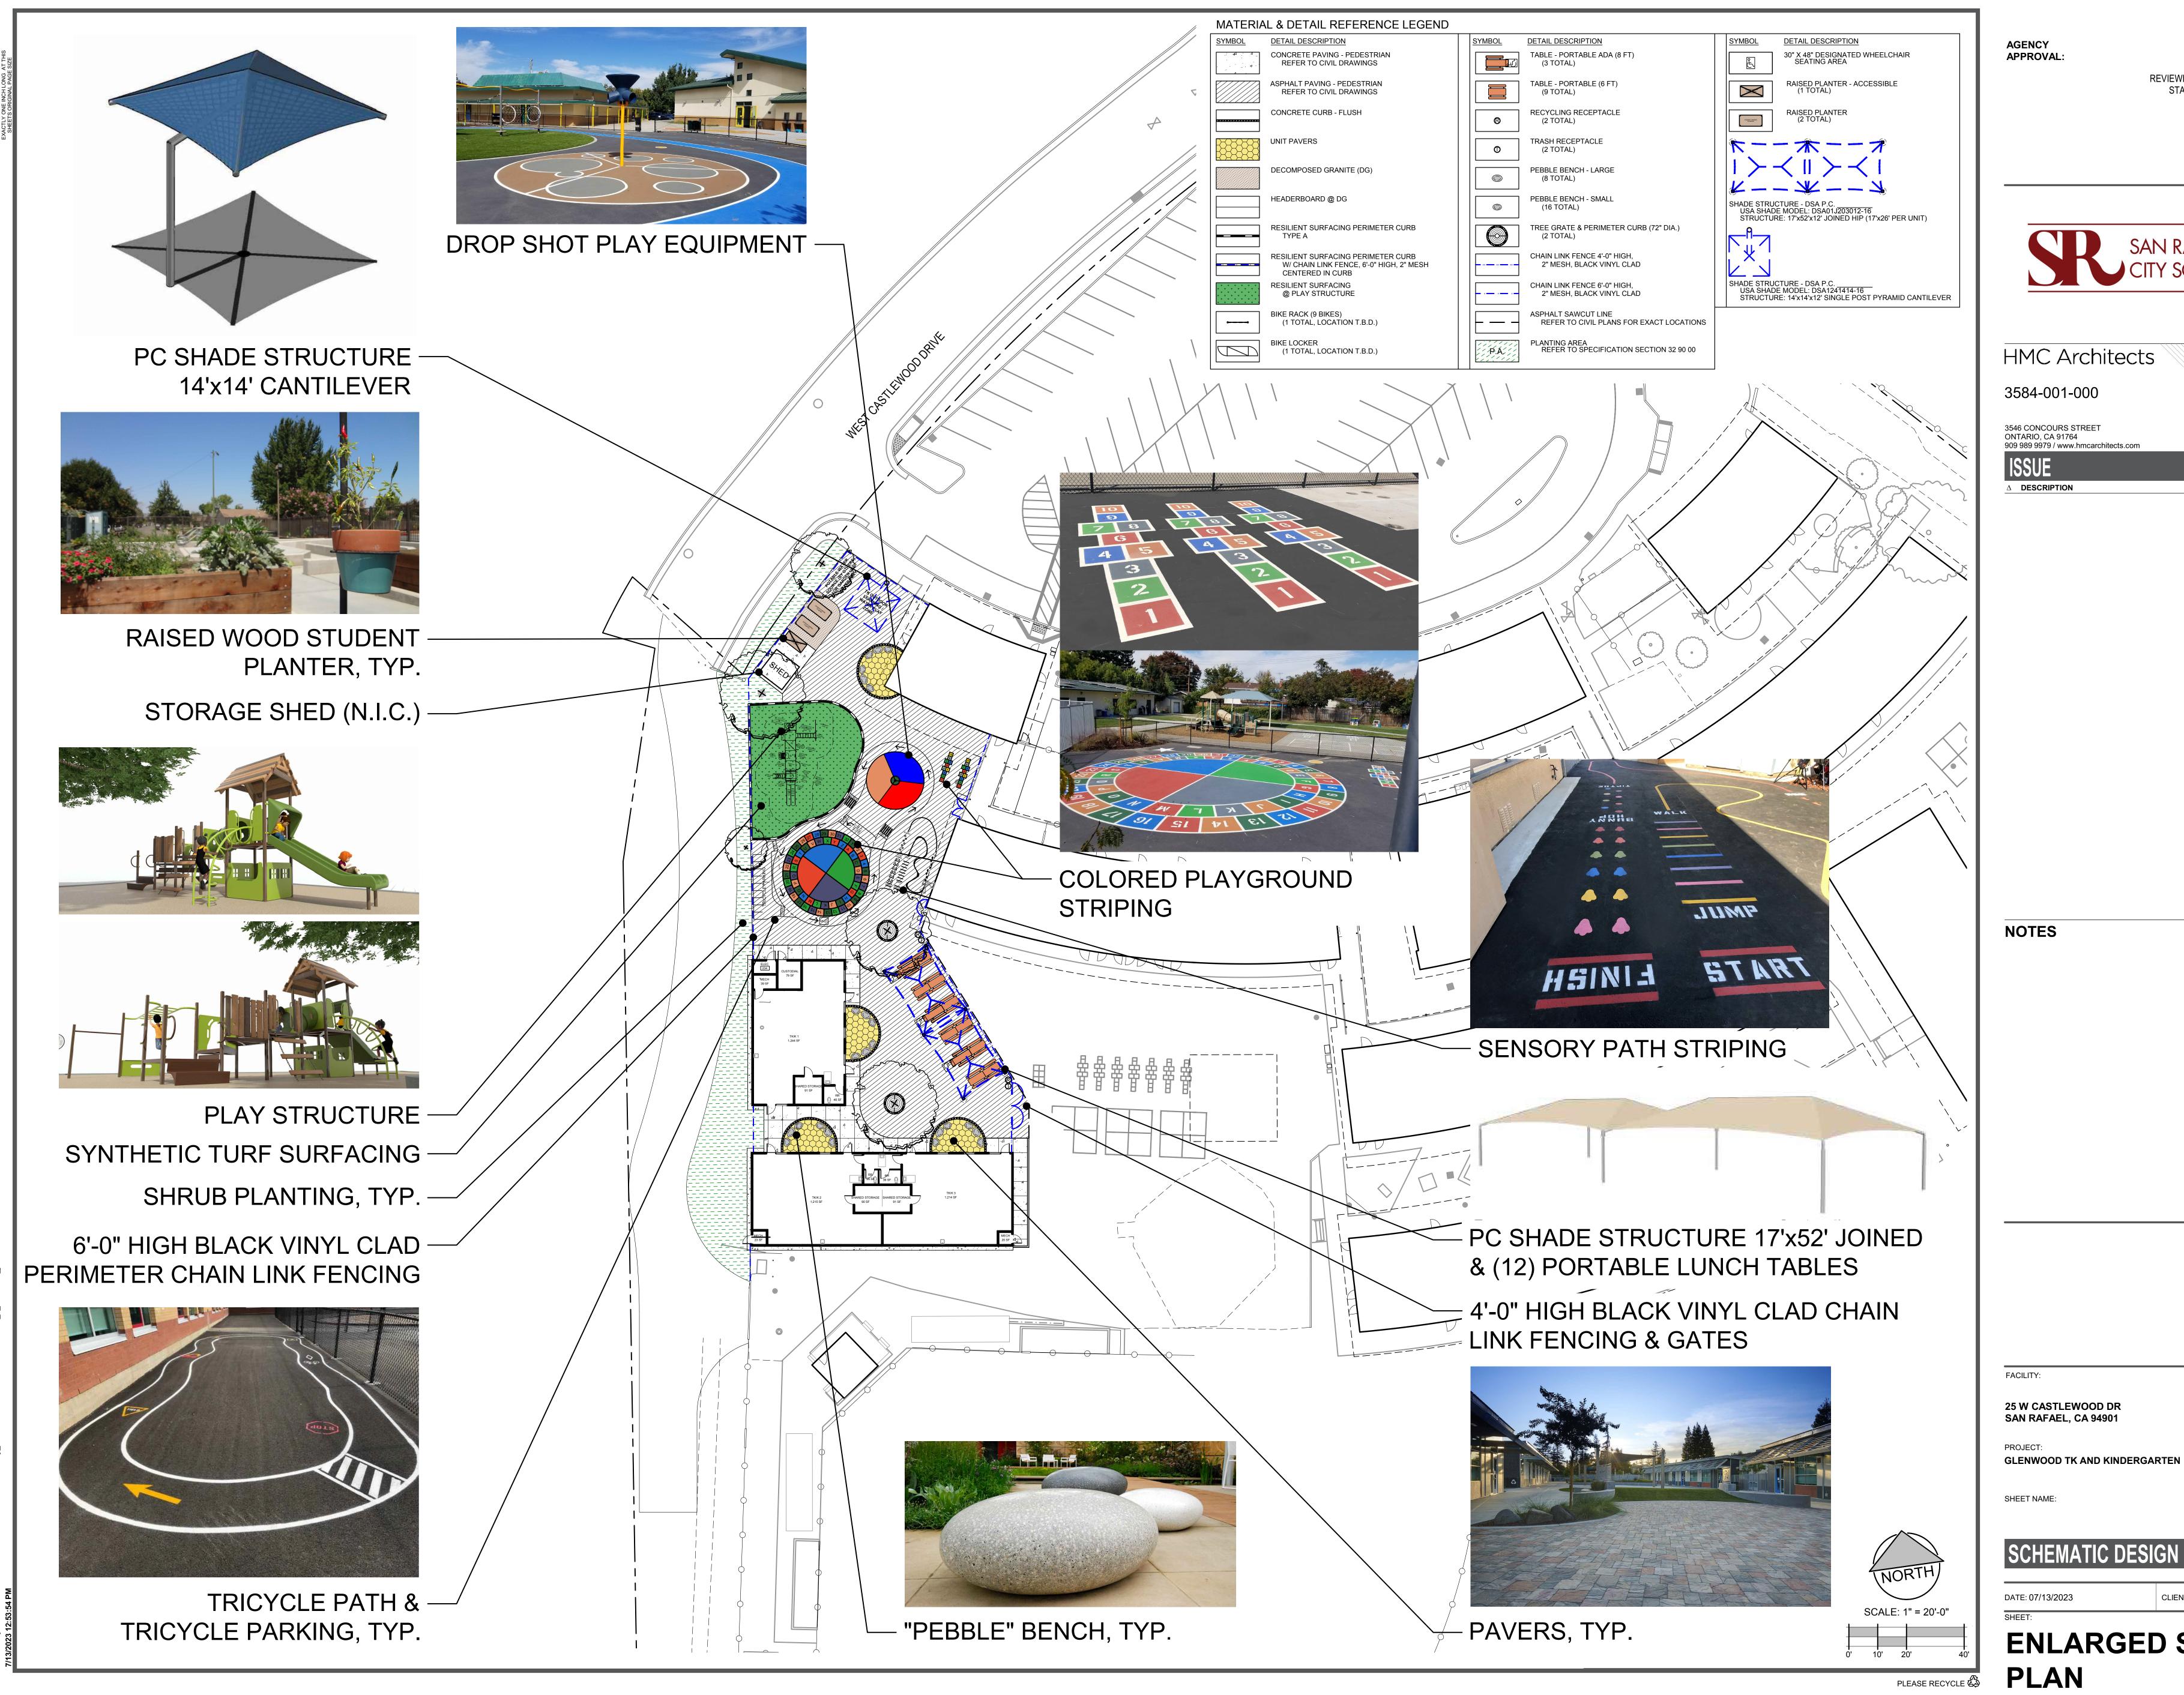

SITE PLAN

PLEASE RECYCLE 🖧

REVIEWING AGENCIES STAMP HERE

DATE

CLIENT PROJ NO:

**ENLARGED SITE** 

REVIEWING AGENCIES STAMP HERE

HMC Architects

3584-001-000

3546 CONCOURS STREET ONTARIO, CA 91764 909 989 9979 / www.hmcarchitects.com

DATE  $\Delta$  **DESCRIPTION** 

**NOTES** 

25 W CASTLEWOOD DR SAN RAFAEL, CA 94901

GLENWOOD TK AND KINDERGARTEN

SCHEMATIC DESIGN