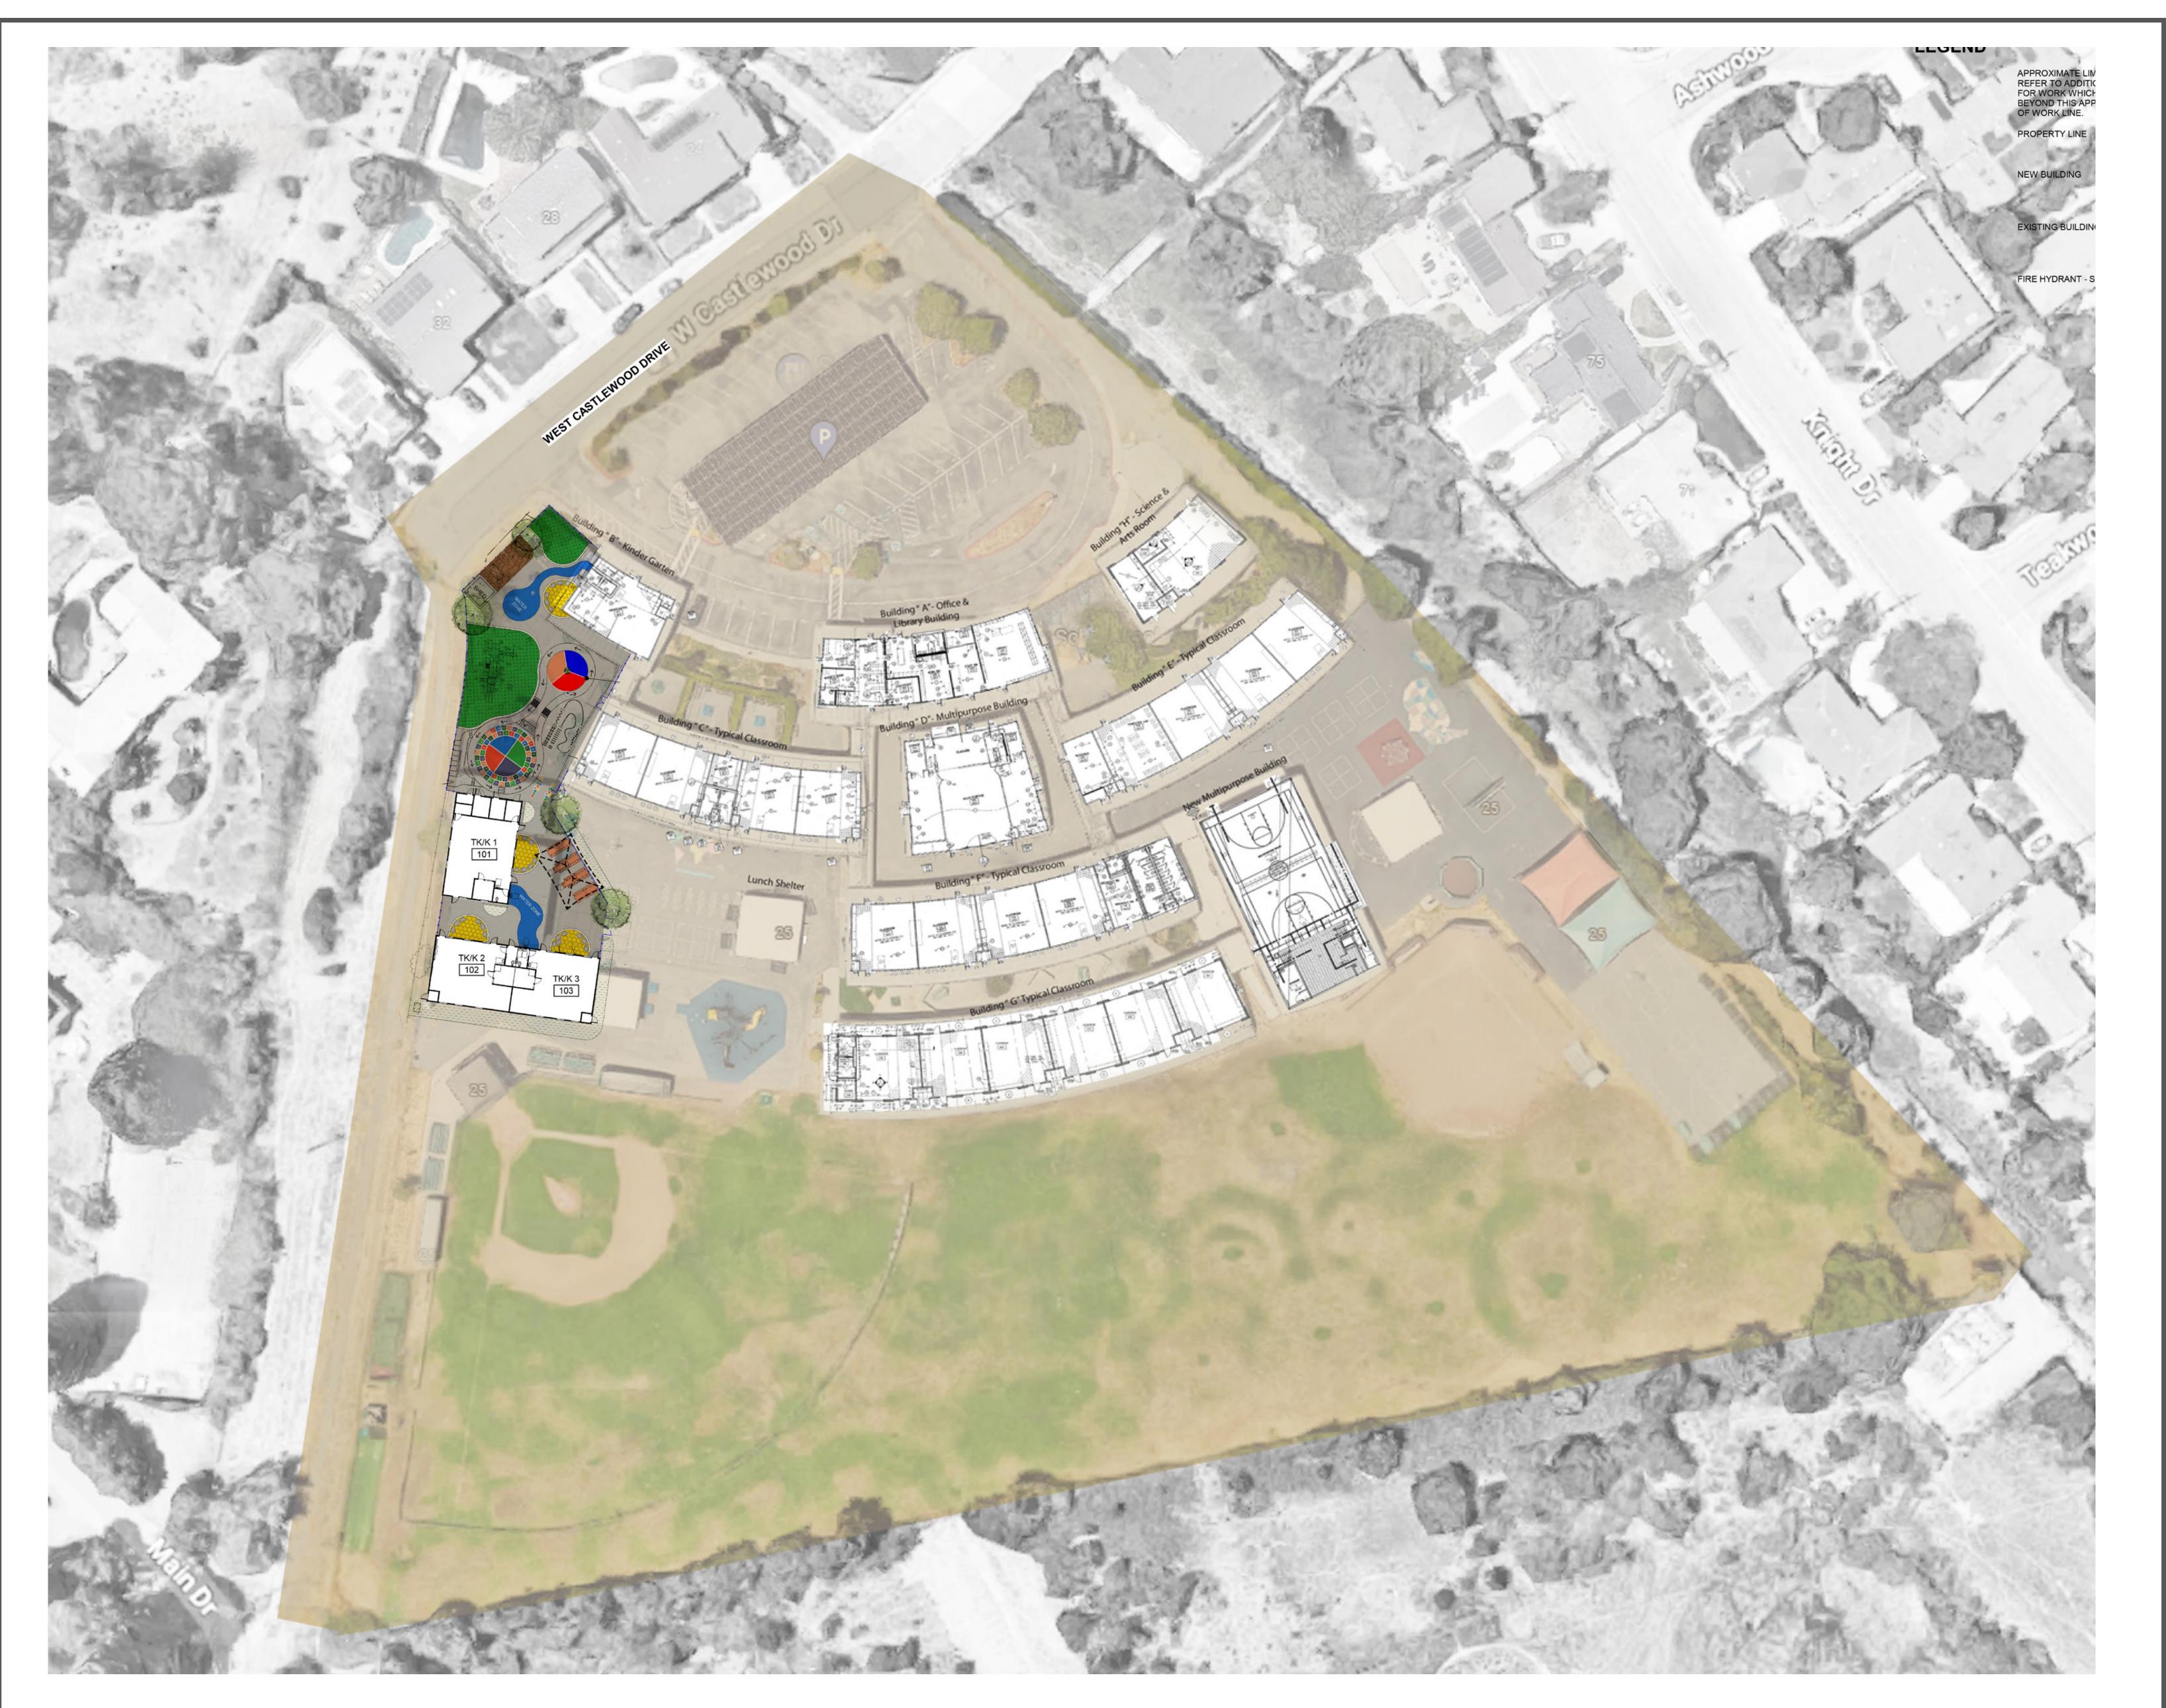

SITE PLAN

AGENCY APPROVAL:

> REVIEWING AGENCIES STAMP HERE

> > DATE

HMC Architects

3584-001-000

3546 CONCOURS STREET ONTARIO, CA 91764 909 989 9979 / www.hmcarchitects.com

ISSUE

Δ DESCRIPTION

NOTES

25 W CASTLEWOOD DR SAN RAFAEL, CA 94901

GLENWOOD TK AND KINDERGARTEN

CULET NA

SCHEMATIC DESIGN

DATE: 07/13/2023

CLIENT PROJ NO:

SITE PLAN

PLEASE RECYCLE 🖧

REVIEWING AGENCIES STAMP HERE

DATE

CLIENT PROJ NO:

**ENLARGED SITE** 

REVIEWING AGENCIES STAMP HERE

HMC Architects